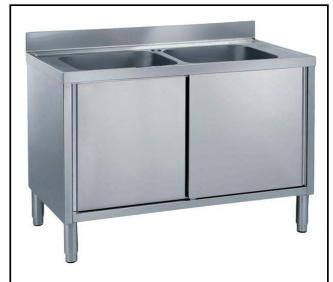

### Standard Preparation 1400 mm Cupboard Sink with 2 Bowls

| ITEM #  |  |  |
|---------|--|--|
| MODEL # |  |  |
| NAME #  |  |  |
| SIS #   |  |  |
| AIA#    |  |  |

133251 (MLA1426PN)

Cupboard Sink with 2 bowls 600x500mm and 2 sliding doors, 1400mm

#### Item No.

Made entirely from stainless steel. Inner welded frame in stainless steel. Unique connection of panels to inner frame. The 50mm high worktop in 304 AISI stainless steel, Imm in thickness, incorporates a layer of sound deadening material and has upturned edges. Upstand (h=100mm) with 8mm rounded edge. Sound-deadened sliding doors. Base panel in 304 AISI stainless steel and height-adjustable intermediate shelf. Sink bowls in 304 AISI stainless steel with overflow pipe and drain hole. Mounted on feet, adjustable in height.

#### Construction

- Inner welded frame in stainless steel to guarantee superior strength and stability.
- Easy access to the cupboard interior on all lengths guaranteed by the use of only 2 doors.
- Sink bowl in 304 AISI stainless steel, supplied with overflow drain pipe and drain hole.
- 50 mm worktop in 304 AISI stainless steel with upturned edges, incorporates an 18 mm layer of sound deadening material.
- Reinforced side and base panel in 304 AISI stainless steel.
- 100 mm upstand with 8 mm radioused corner and 13 mm deep, designed to be used against a wall.
- 304 AISI stainless steel feet, 200 mm high and 54 mm in diameter, adjustable by -50/+30 mm.
- Sturdy sound-deadened sliding doors on tracks located flush to the front of the frame.
- Heavy duty Stainless steel construction.