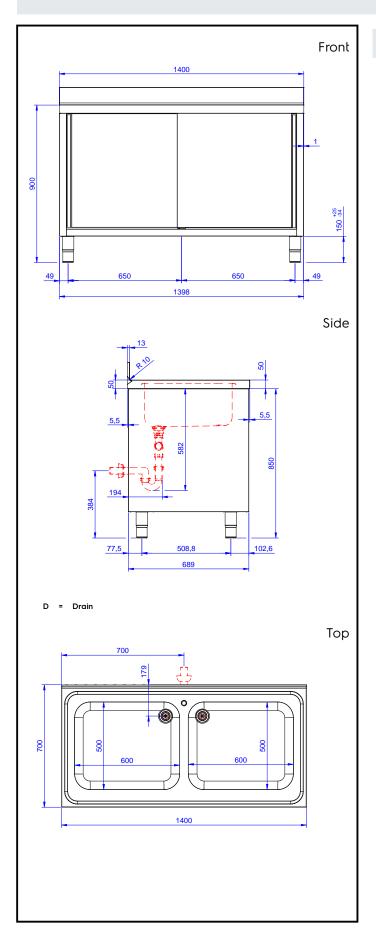

# **Key Information:**

Cabinet width:

133251 (MLA1426PN) 1310 mm Cabinet depth: 645 mm Cabinet height: 330 mm External dimensions, Width: 1400 mm External dimensions, Depth: 700 mm 1000 mm External dimensions, Height: 100 mm Upstand Dimensions, Height: Upstand Dimensions, Depth: 13 mm Upstand Dimensions, Radius: R=8 Bowls number

Bowl dimensions600x500xH300Number and type of doors:2 SlidingWorktop thickness:50 mmNet weight:60 kg

Standard Preparation 1400 mm Cupboard Sink with 2 Bowls